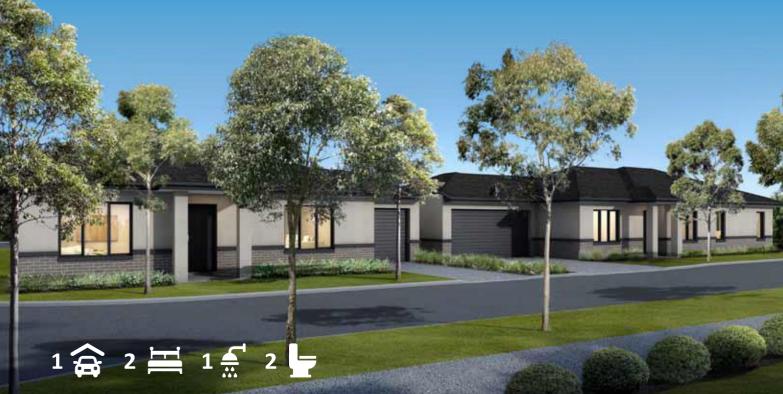

## The Flinders M2

The Flinders M2 is a superbly crafted twobedroom luxury villa featuring an open plan living area, well-appointed kitchen, built-in robes, pantry and linen closet. It also features a rear outdoor private courtyard garden.