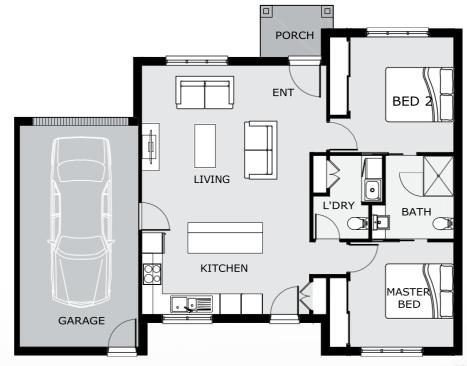

## The Flinders M2

The Flinders M2 is a superbly crafted twobedroom luxury villa featuring an open plan living area, well-appointed kitchen, built-in robes, pantry and linen closet. It also features a rear outdoor private courtyard garden.