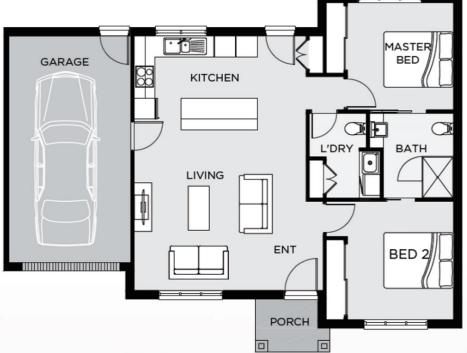

## THE RANGE RETIREMENT VILLAGE

The Flinders

The Flinders is a superbly crafted twobedroom luxury villa featuring an open plan living area, well-appointed kitchen, built-in robes and en suite access. It also features a rear outdoor private courtyard garden.

## FEATURES

- 6-star rating
- Double-glazed windows to bedrooms and living

- Brick/ render combination
- Concrete roof tiles
- Air-conditioning unit
- 2.7m ceiling height
- Attached garage with internal access
- Wall-mounted oven with microwave space & dishwasher
- Ensuite access
- Outdoor living