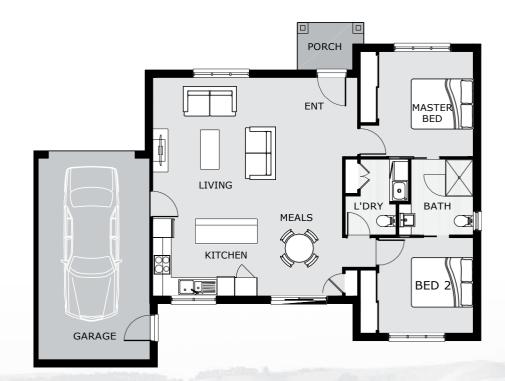

## **FEATURES**

- 6-star rating
- Double-glazed windows to bedrooms and living
- Brick/ render combination
- Concrete roof tiles
- · Air-conditioning unit
- 2.7m ceiling height
- Attached garage with internal access
- Wall-mounted oven with microwave space & dishwasher
- Ensuite access
- Outdoor living