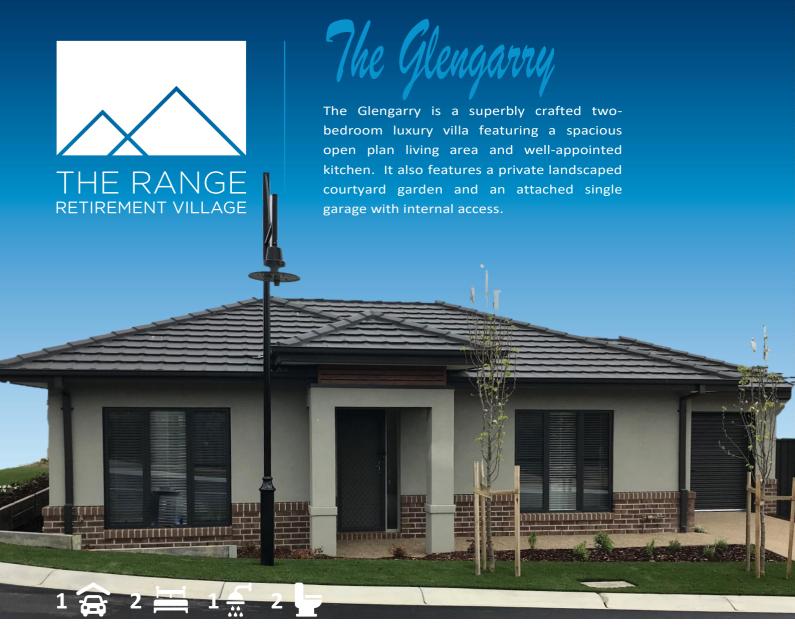

## **FEATURES**

- 6-star rating
- Double-glazed windows to bedrooms and living
- Brick/ render combination
- Concrete roof tiles
- · Air-conditioning unit
- 2.7m ceiling height
- Attached garage with internal access
- Wall-mounted oven with microwave space & dishwasher
- Ensuite access
- Outdoor living